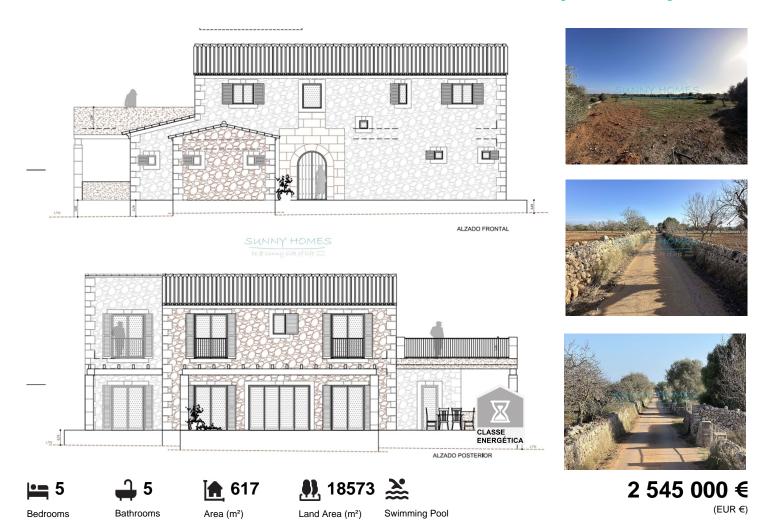

#### **DESCRIPTION**

This new building in classic style near Santanyi in the southeast of the island of Mallorca offers a Mediterranean ambience. The attractive single-family house impresses with its typical architecture with natural stone elements, large windows and high wooden beam ceilings. The villa has a modern layout with a spacious living and dining area with open kitchen, beautiful suites and bathrooms, a pool and a large terrace with inside-out living area.

The offer includes the land, the planning and the turnkey new construction. The area information takes into account the gross areas of the house, veranda, pergola, terrace and pool, as is customary in the area. The combination of materials creates a typical local flair - the high-quality equipment includes air conditioning with hot/cold mode and an air-to-water heat pump with underfloor heating

#### **EQUIPMENT**

Everything that makes a beautiful house...

- + attractive architecture with classic Mediterranean elements,
- + large, partly floor-to-ceiling windows for bright rooms,
- + modern room layout with large living, cooking and dining area,
- + beautiful suites with plenty of space for wardrobe,
- + Bathrooms with shower or bathtub with high-quality sanitary equipment,
- + Range of switches as well as door and window handles from leading brand manufacturers,
- + Aluminium windows with 2-fold insulating glazing and hinged shutters,
- + large terrace,
- + large swimming pool,
- + large, quiet property with a lot of privacy in a very good location and
- + a fair price!

Remuneration will be paid in instalments according to the progress of construction. Completion is scheduled for autumn 2024 - of course, the materials can be adapted during the construction phase.

Included in the purchase price are the plot, the planning including building permit and the turnkey construction of the villa with terrace and pool according to current planning and building description. The house connections on the property are also included.